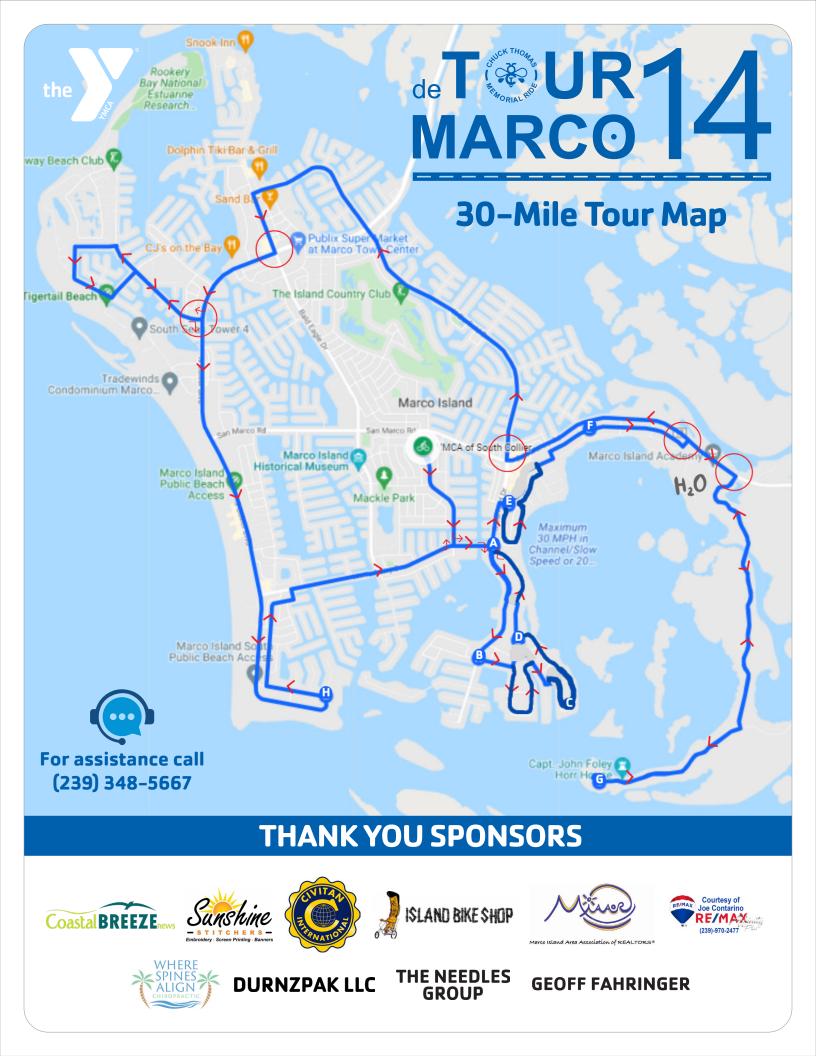

## **START**

SOUTH END OF YMCA PARKING LOT TURN LEFT ONTO SANDHILL STREET PROCEED TO WINTERBERRY DRIVE TURN LEFT ONTO WINTERBERRY DRIVE TURN RIGHT ONTO SOUTH BARFIELD TO LUDLOW RD TURN LEFT ONTO LUDLOW RD AND TAKE TO INLET DR TURN RIGHT ONTO INLET DRIVE AND FOLLOW AS IT CURVES AROUND AND DEAD ENDS AT SCOTT DR TURN RIGHT ONTO SCOTT DR TURN LEFT ONTO INDIAN HILL STREET TURN RIGHT ONTO CAXAMBAS DRIVE AND FOLLOW AROUND UNTIL IT TURNS INTO OLDS COURT TURN RIGHT ONTO INLET DRIVE AND CONTINUE UNTIL IT DEAD ENDS AT SOUTH BARFIELD TURN RIGHT ONTO SOUTH BARFIELD TURN RIGHT ONTO THE NEXT STREET WHICH IS HAWAII CIRCLE TURN RIGHT ONTO DOGWOOD DRVE AS DOGWOOD CURVES TO THE LEFT. IT WILL BECOME HAWAII CIRCLE **CONTINUE ON HAWAII CIRCLE TO GRANADA DRIVE TURN LEFT ONTO GRANADA DRIVE TURN LEFT ONTO BALMORAL COURT** TURN RIGHT ONTO DOGWOOD DRIVE CONTINUE ON DOGWWD DRIVE UNTIL CURVE WHEN IT BECOMES COVEWOOD COURT FROM COVEWOOD COURT, TURN RIGHT ONTO SHEFFIELD AVEANUE CONTINUE ON SHEFFIELD AVEANUE UNTIL IT DEAD ENDS TURN LEFT ONTO DOGWOOD DRIVE TURN RIGHT ONTO SAN MARCO ROAD TURN RIGHT ONTO WHISKEY CREEK DRIVE AND ENTER KEY MARCO CONTINUE ON WHISKEY CREEK DRIVE UNTIL IT DEAD ENDS AT BLUE HILL CREEK DRIVE TURN RIGHT ONTO BLUE HILL CREEK DRIVE DRIVE TO DEAD END TURNAROUND AND RETURN ON BLUEHILL CREEK DRIVE TO WHISKEY CREEK DRIVE TURN LEFT ONTO WHISKEY CREEK DRIVE CONTINUE ON WHISKEY CREEK DRIVE UNTIL YOU REACH THE KEY MARCO EXIT TURN LEFT ONTO SAN MARCO ROAD AND CONTINUE UNTIL YOU REACH NORTH BARFIELD DRIVE TURN RIGHT ONTO NORTH BARFIELD DRIVE AND PROCEED PAST NORTH COLLIER BOULEVARD (PRECEED THROUGH NORTH COLLIER LIGHT WITH CARE) CONTINUE AROUND CURVE UNTIL NORTH BARFIELD DRIVE DEAD ENDS AT BALD EAGLE DRIVE TURN LEFT ONTO BALD EAGLE DRIVE TURN RIGHT ONTO NORTH COLLIER BOULEVARD (PLEASE USE CAUTION AT THIS INTERSECTION) CONTINUE ON NORTH COLLIER BOULEVARD UNTIL YOU REACH KENDALL DRIVE, TURN RIGHT ONTO KENDALL DRIVE PROCEED ON KENDALL DRIVE TO COLONIAL DRIVE, TURN LEFT ONTO COLONIAL DRIVE PROCEED ON COLONIAL DRIVE TO SKINNAKER DRIVE AND FOLLOW THE CURVE UNTIL YOU REACH HERNANDO DRIVE (STOP SIGN) TURN LEFT ONTO HERNANDO DRIVE UNTIL YOU REACH KENDALL TURN RIGHT ONTO KENDALL AND PROCEED UNTIL YOU REACH NORTH COLLIER BOULEVARD TURN RIGHT ONTO NORTH COLLIER BOULEVARD NORTH COLLIER WILL BECOME SOUTH COLLIER AND CONTINUE AROUND THE CURVES AT THE SOUTH END OF THE ISLAND TURN LEFT ONTO SWALLOW AVENUE TURN RIGHT ONTO SEAGRAPE DRIVE AND FOLLOW THE CURVE UNTIL YOU REACH PERU STREET TURN LEFT ONTO PERU STREET TURN RIGHT ONTO WINTERBERRY FOLLOW WINTERBERRY OVER THE BRIDGE AND PAST SOUTH HEATHWOOD DRIVE UNTIL YOU REACH SAND HILL STREET TURN LEFT ONTO SAND HILL STREET END AT THE YMCA OF COLLIER COUNTY - MARCO CAMPUS