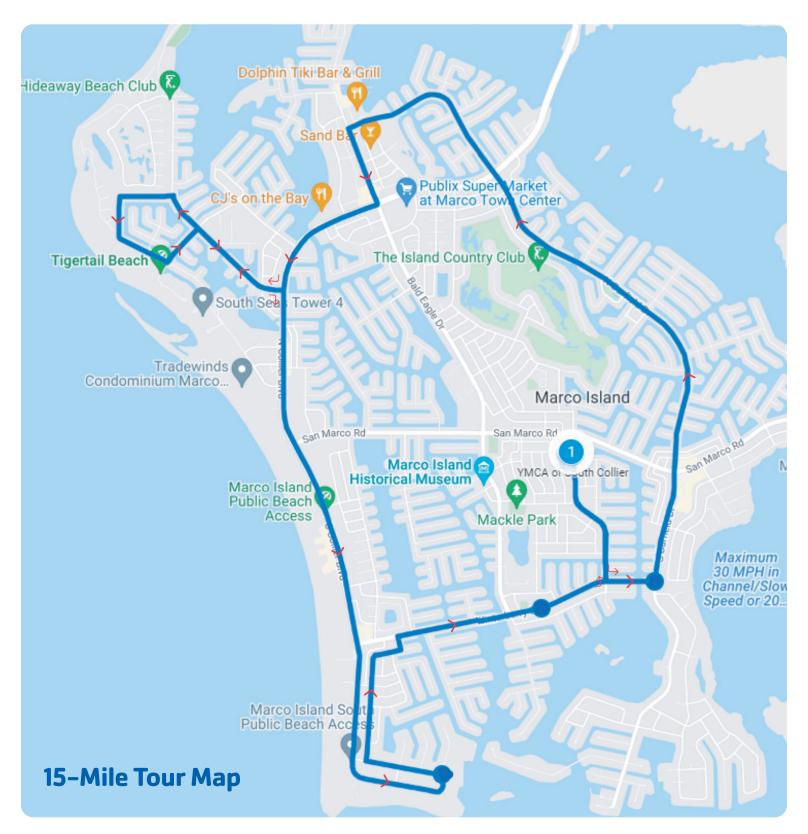

## TOUR de 15 MARCO

SOUTH END OF YMCA PARKING LOT

TURN LEFT ONTO SAND HILL STREET

PROCEED ON WINTERBERRY DRIVE

**TURN LEFT ONTO WINTERBERRY DRIVE** 

TURN LEFT AT SOUTH BARFIELD DRIVE (STOP SIGN)

PASS THROUGH SAN MARCO INTERSECTION (PLEASE DO SO WITH CARE)

CONTINUE ON NORTH BARFIELD DRIVE PAST THE NORTH COLLIER BOULEVARD INTERSECTION

AT NORTH BARFIELD DEADEND, TURN LEFT ONTO BALD EAGLE DRIVE

TURN RIGHT ONTO NORTH COLLIER BOULEVARD (INTERSECTION)

CONTINUE ON NORTH COLLIER BOULEVARD UNTIL YOU REACH KENDALL DRIVE, TURN RIGHT ONTO KENDALL DRIVE

PROCEED ON KENDALL DRIVE TO COLONIAL DRIVE, TURN LEFT ONTO COLONIAL DRIVE

PROCEED ON COLONIAL DRIVE TO SKINNAKER DRIVE AND FOLLOW THE CURVE UNTIL YOU

**REACH HERNANDO DRIVE (STOP SIGN)** 

TURN LEFT ONTO HERNANDO DRIVE UNTIL YOU REACH KENDALL

TURN RIGHT ONTO KENDALL AND PROCEED UNTIL YOU REACH NORTH COLLIER BOULEVARD

TURN RIGHT ONTO NORTH COLLIER BOULEVARD

NORTH COLLIER WILL BECOME SOUTH COLLIER AND CONTINUE AROUND THE CURVES AT THE

SOUTH END OF THE ISLAND

TURN LEFT ONTO SWALLOW AVENUE

TURN RIGHT ONTO SEAGRAPE DRIVE AND FOLLOW THE CURVE UNTIL YOU REACH PERU STREET

**TURN LEFT ONTO PERU STREET** 

TURN RIGHT ONTO WINTERBERRY

FOLLOW WINTERBERRY OVER THE BRIDGE AND PAST SOUTH HEATHWOOD DRIVE UNTIL YOU

**REACH SAND HILL STREET** 

TURN LEFT ONTO SAND HILL STREET

**END AT THE YMCA OF COLLIER COUNTY - MARCO CAMPUS**