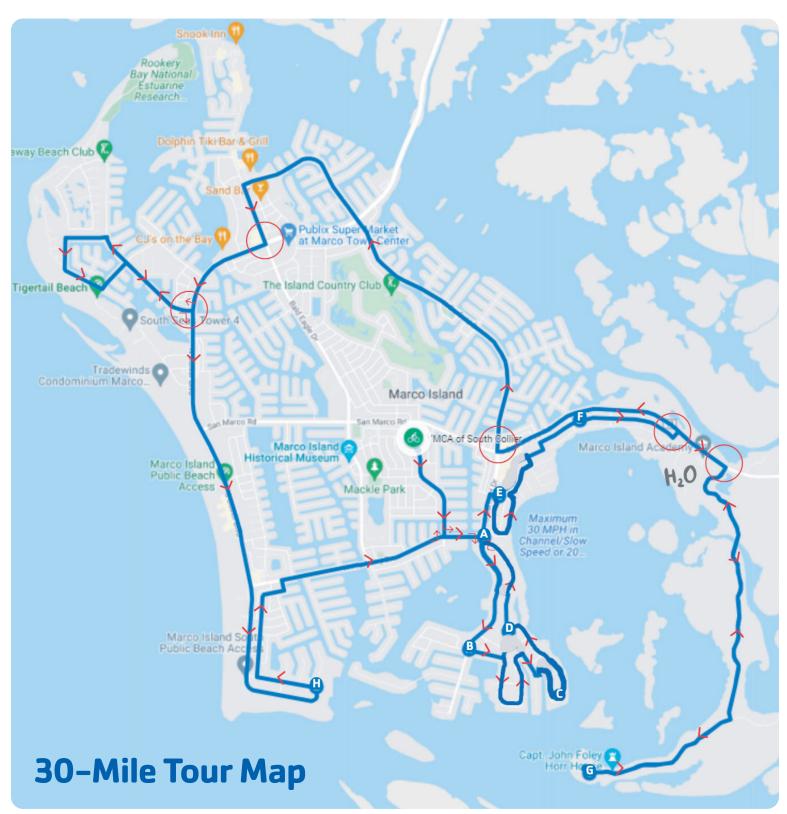

## TOUR de 15 MARCO

SOUTH END OF YMCA PARKING LOT TURN LEFT ONTO SANDHILL STREET

PROCEED TO WINTERBERRY DRIVE TURN LEFT ONTO WINTERBERRY DRIVE

TURN RIGHT ONTO SOUTH BARFIELD TO LUDLOW RD

TURN LEFT ONTO LUDLOW RD AND TAKE TO INLET DR

TURN RIGHT ONTO INLET DRIVE AND FOLLOW AS IT CURVES AROUND AND DEAD ENDS AT SCOTT DR

TURN RIGHT ONTO SCOTT DR

TURN LEFT ONTO INDIAN HILL STREET

TURN RIGHT ONTO CAXAMBAS DRIVE AND FOLLOW AROUND UNTIL IT TURNS INTO OLDS COURT

TURN RIGHT ONTO INLET DRIVE AND CONTINUE UNTIL IT DEAD ENDS AT SOUTH BARFIELD

**TURN RIGHT ONTO SOUTH BARFIELD** 

TURN RIGHT ONTO THE NEXT STREET WHICH IS HAWAII CIRCLE

TURN RIGHT ONTO DOGWOOD DRVE

AS DOGWOOD CURVES TO THE LEFT. IT WILL BECOME HAWAII CIRCLE

**CONTINUE ON HAWAII CIRCLE TO GRANADA DRIVE** 

**TURN LEFT ONTO GRANADA DRIVE** 

TURN LEFT ONTO BALMORAL COURT

TURN RIGHT ONTO DOGWOOD DRIVE

CONTINUE ON DOGWWD DRIVE UNTIL CURVE WHEN IT BECOMES COVEWOOD COURT

FROM COVEWOOD COURT, TURN RIGHT ONTO SHEFFIELD AVEANUE

**CONTINUE ON SHEFFIELD AVEANUE UNTIL IT DEAD ENDS** 

**TURN LEFT ONTO DOGWOOD DRIVE** 

**TURN RIGHT ONTO SAN MARCO ROAD** 

TURN RIGHT ONTO WHISKEY CREEK DRIVE AND ENTER KEY MARCO

CONTINUE ON WHISKEY CREEK DRIVE UNTIL IT DEAD ENDS AT BLUE HILL CREEK DRIVE

TURN RIGHT ONTO BLUE HILL CREEK DRIVE

DRIVE TO DEAD END TURNAROUND AND RETURN ON BLUEHILL CREEK DRIVE TO WHISKEY CREEK DRIVE

**TURN LEFT ONTO WHISKEY CREEK DRIVE** 

**CONTINUE ON WHISKEY CREEK DRIVE UNTIL YOU REACH THE KEY MARCO EXIT** 

TURN LEFT ONTO SAN MARCO ROAD AND CONTINUE UNTIL YOU REACH NORTH BARFIELD DRIVE

TURN RIGHT ONTO NORTH BARFIELD DRIVE AND PROCEED PAST NORTH COLLIER BOULEVARD (PRECEED THROUGH NORTH COLLIER LIGHT WITH CARE)

CONTINUE A ROUND CURVE UNTIL NORTH BARFIELD DRIVE DEAD ENDS AT BALD EAGLE DRIVE

TURN LEFT ONTO BALD EAGLE DRIVE

TURN RIGHT ONTO NORTH COLLIER BOULEVARD (PLEASE USE CAUTION AT THIS INTERSECTION)

CONTINUE ON NORTH COLLIER BOULEVARD UNTIL YOU REACH KENDALL DRIVE, TURN RIGHT ONTO KENDALL DRIVE

PROCEED ON KENDALL DRIVE TO COLONIAL DRIVE, TURN LEFT ONTO COLONIAL DRIVE

PROCEED ON COLONIAL DRIVE TO SKINNAKER DRIVE AND FOLLOW THE CURVE UNTIL YOU REACH HERNANDO DRIVE (STOP SIGN)

TURN LEFT ONTO HERNANDO DRIVE UNTIL YOU REACH KENDALL

TURN RIGHT ONTO KENDALL AND PROCEED UNTIL YOU REACH NORTH COLLIER BOULEVARD

TURN RIGHT ONTO NORTH COLLIER BOULEVARD

NORTH COLLIER WILL BECOME SOUTH COLLIER AND CONTINUE AROUND THE CURVES AT THE SOUTH END OF THE ISLAND

**TURN LEFT ONTO SWALLOW AVENUE** 

TURN RIGHT ONTO SEAGRAPE DRIVE AND FOLLOW THE CURVE UNTIL YOU REACH PERU STREET

**TURN LEFT ONTO PERU STREET** 

**TURN RIGHT ONTO WINTERBERRY** 

FOLLOW WINTERBERRY OVER THE BRIDGE AND PAST SOUTH HEATHWOOD DRIVE UNTIL YOU REACH SAND HILL STREET

TURN LEFT ONTO SAND HILL STREET

**END AT THE YMCA OF COLLIER COUNTY - MARCO CAMPUS** 